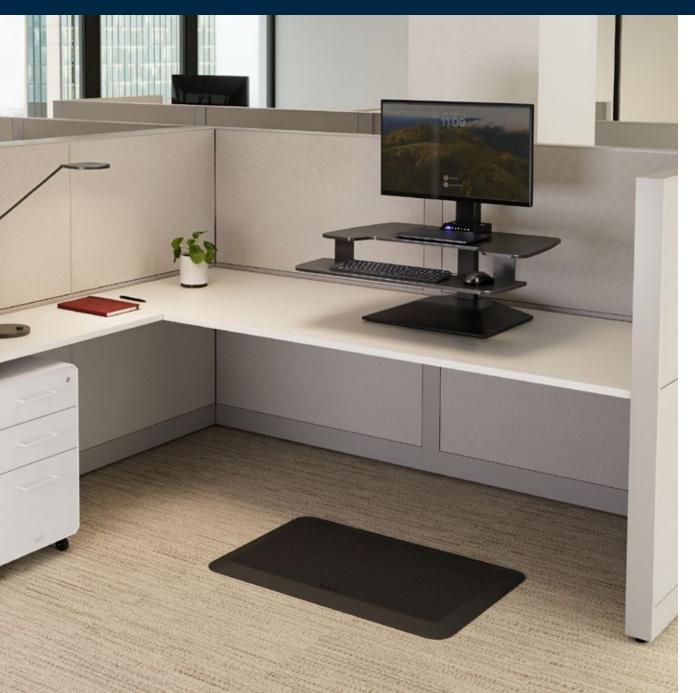

## **VariDesk® Premier Electric Single-Monitor**

## THE NEXT-GENERATION VARIDESK®

The VariDesk® Premier Electric Single-Monitor Converter is engineered with an all-in-one monitor mount design. Advanced features maximize desk space, stability, and ergonomic benefits.