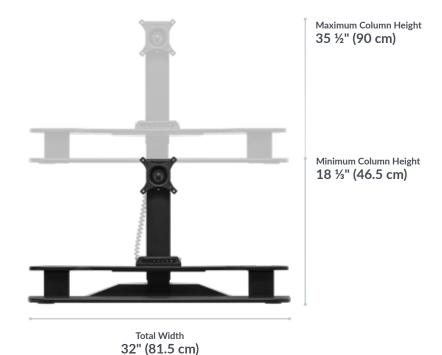

ell phones or devices and integrated USB-A and USB-C ports.

## A MIGHTY, MODERN CONVERTER

Supports your monitor and accessories with a 55 lb weight capacity, one of the highest in the industry.

- Attached Single-Monitor Mount Fits Monitors up to 27" (horizontal) or 24" (vertical)
- Groove in Ergonomic Keyboard Tray Holds a Writing Utensil, Phone, or Tablet (<12 ½" Wide)
- Easy Controls with 2 Programmable Settings
- Drop-Stop Sensor Prevents Damage
- (1) USB-A Port and (1) USB-C Port
- Sleek, Space-Saving Design
- Whisper-Quiet Lift
- Industry-Leading Height Range
- Weighted Base for Stability at All Heights
- 55 lb Weight Capacity
- Tested to BIFMA X5.5-2021 and Meets or Exceeds BIFMA's Durability Standards for Office Furniture





Desktop Indentation Minimum Width 16 ¼" (41.5 cm)