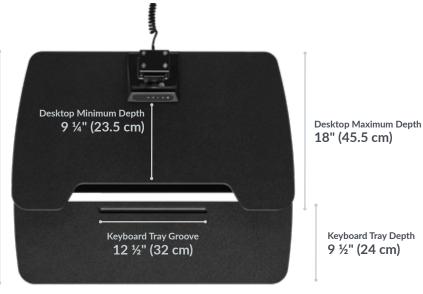

## YOUR DESK, YOUR DEVICES, ONE POWERHOUSE

Stay productive with device-friendly features: a keyboard tray groove for cell phones or devices and integrated USB-A and USB-C ports.

## A MIGHTY, MODERN CONVERTER

Supports your monitor and accessories with a 55 lb weight capacity, one of the highest in the industry.

- Attached Single-Monitor Mount Fits Monitors up to 27" (horizontal) or 24" (vertical)
- Groove in Ergonomic Keyboard Tray Holds a Writing Utensil, Phone, or Tablet (<12 ½" Wide)
- Easy Controls with 2 Programmable Settings
- Drop-Stop Sensor Prevents Damage
- (1) USB-A Port and (1) USB-C Port
- Sleek, Space-Saving Design
- Whisper-Quiet Lift
- Industry-Leading Height Range
- Weighted Base for Stability at All Heights
- 55 lb Weight Capacity
- Tested to BIFMA X5.5-2021 and Meets or Exceeds BIFMA's Durability Standards for Office Furniture

Desktop Indentation Minimum Width 16 ¼" (41.5 cm)