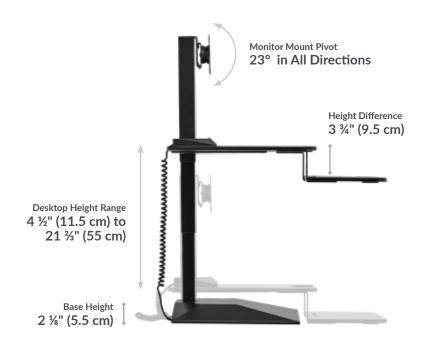

## A MIGHTY, MODERN CONVERTER

Supports your monitor and accessories with a 55 lb weight capacity, one of the highest in the industry.

- Attached Single-Monitor Mount Fits Monitors up to 27" (horizontal) or 24" (vertical)
- Groove in Ergonomic Keyboard Tray Holds a Writing Utensil, Phone, or Tablet (<12 ½" Wide)
- Easy Controls with 2 Programmable Settings
- Drop-Stop Sensor Prevents Damage
- (1) USB-A Port and (1) USB-C Port
- Sleek, Space-Saving Design
- Whisper-Quiet Lift
- Industry-Leading Height Range
- Weighted Base for Stability at All Heights
- 55 lb Weight Capacity
- Tested to BIFMA X5.5-2021 and Meets or Exceeds BIFMA's Durability Standards for Office Furniture