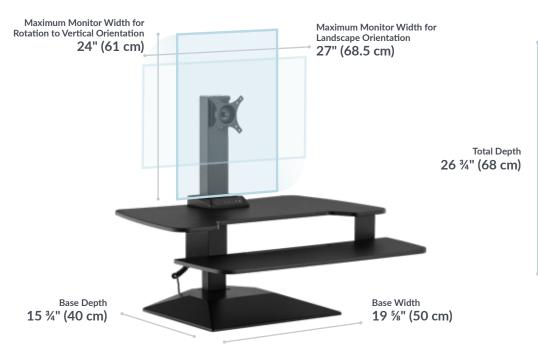

## A MIGHTY, MODERN CONVERTER

Supports your monitor and accessories with a 55 lb weight capacity, one of the highest in the industry.

- Attached Single-Monitor Mount Fits Monitors up to 27" (horizontal) or 24" (vertical)
- Groove in Ergonomic Keyboard Tray Holds a Writing Utensil, Phone, or Tablet (<12 ½" Wide)
- Easy Controls with 2 Programmable Settings
- Drop-Stop Sensor Prevents Damage
- (1) USB-A Port and (1) USB-C Port
- Sleek, Space-Saving Design
- Whisper-Quiet Lift
- Industry-Leading Height Range
- Weighted Base for Stability at All Heights
- 55 lb Weight Capacity
- Tested to BIFMA X5.5-2021 and Meets or Exceeds BIFMA's Durability Standards for Office Furniture